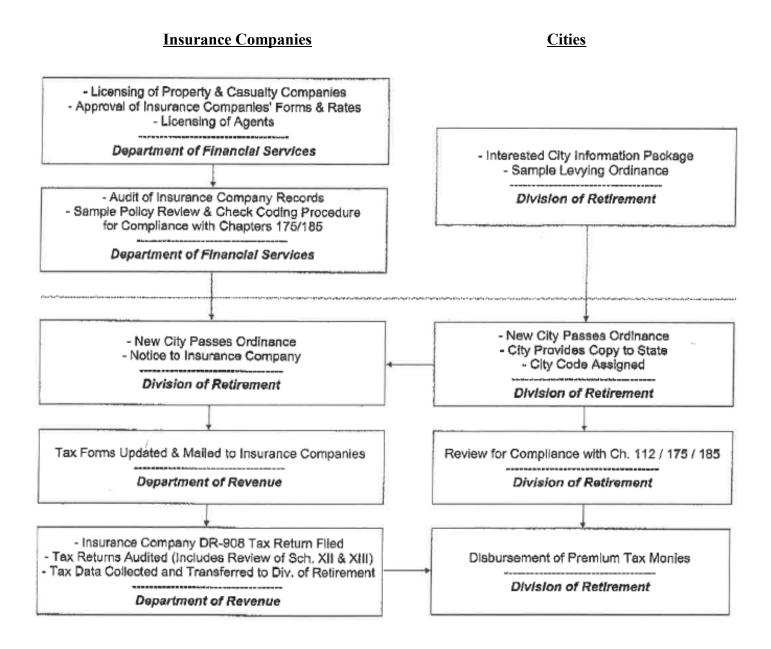

Complete a sample of suspect properties and provide to our office for confirmation. Please provide name, address of insured property, company name and policy number and we will ask the insurance company to verify to what city/fire district they reported the premium.

As new areas are incorporated into the city or fire district limits, provide a notice to the residents asking them to contact their insurance companies so that all policies are corrected to reflect that the insured property is now within the city or fire district limits.

Request your local inspectors to obtain policy information when performing inspections. Forward this information to our fire office for confirmation.

# State Excise Tax on Property Insurance Premiums - Overview